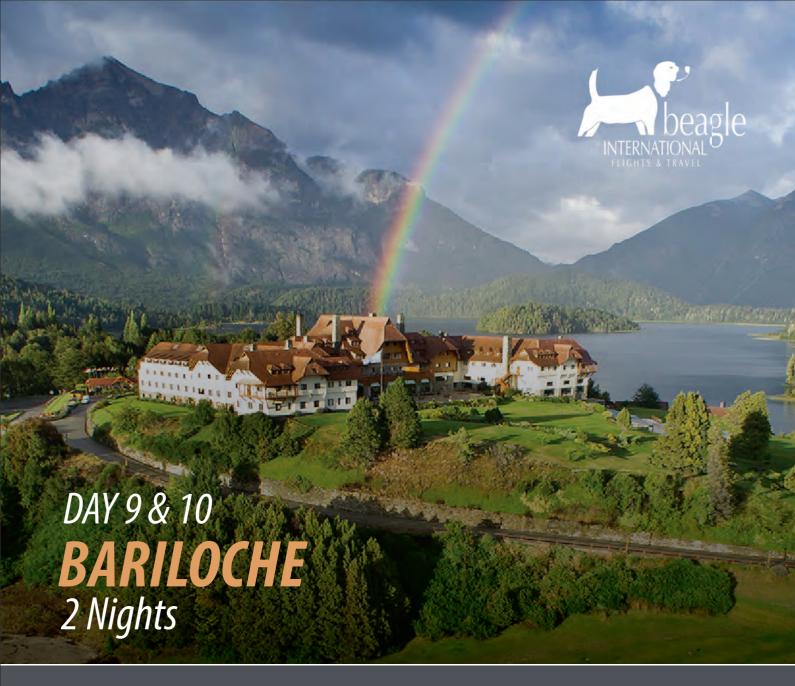

#### DAY 9

 $. \ Check out from \ the \ lodge. \ Private \ flight from \ Aviador \ C \ Campos \ air field \ to \ Bariloche \ international \ air port.$ 

## LIFESTYLE:

In-suite Spa, Wine-tasting, Special Dining Events, Cooking Class for local recipes, Sightseeing, Photography Workshop, Bird Watching, Sailing Nahuel Huapi lake, Golf, Shopping tours.

Arrival at Bariloche International Airport. Private transfer to Llao Llao Resort (50 min)

- . Llao Llao Resort, Golf-Spa is the most exclusive resort in Argentine Patagonia. This 5 star Resort in Bariloche offers Studios and Suites with incredible views of lakes, forests and mountains. A magnificent indoor / outdoor pool, 18 holes of golf, an amazing Spa and activities for adults and children, are some of the services available.
- . Spa afternoon.

Night 1 at Llao Llao Resort.