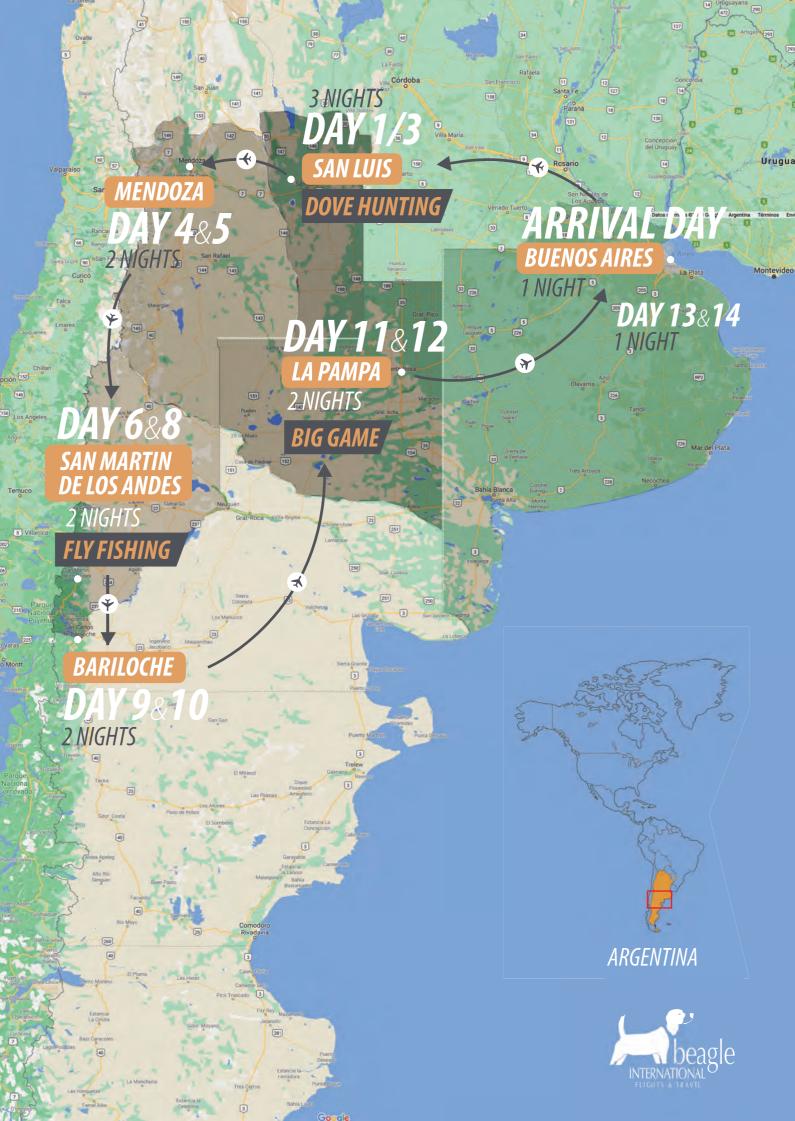

- . Breakfast at Alvear Palace Hotel and check out.
- . Private transfer from Alvear Palace Hotel to San Fernando Airport. Private flight to San Luis.

- . Arrival at San Luis Province. Private transfer to San Luis Lodge.
- . This is ideal for families and groups of friends who desire comfort and service in a private atmosphere.
- . Species: Eared Dove. Season: All year round.
- . Hunting day.
- . Night 1 at San Luis Lodge.

## DAY 2 & 3

- . Full dove hunting day.
- . Nights at San Luis Lodge.

Check out from the Lodge. Private flight from Estancia don Roberto airfield to San Rafael Airport.

\*Optional: Potrero de los Funes Hotel + Non hunting activities.

Lodging: at San Luis Lodge.
Breakfast & Dinner at the Lodge.
Lunch at the field.

- . Arrival to San Rafael Airport Private transfer Algodon Wine Estates (20 min).
- . TripAdvisor Travelers' Choice® Winner, and among Frommer's Best Vineyard Hotels Around the World! Enjoy modern amenities and authentic old-world charm, with delightful vineyard views.

- . Free afternoon at Algodon Wine Estates
- . Available activities: Golf, Tennis, Bike tours around property, Vinetards tour.
- . Night at Algodon Wine Estates
- . Night 1 at Algodon Wine Estatest

Flight to Luján de Cuyo region for premium wineries day - La Puntilla airfield.

- . Full day premium wineries visit with lunch included.
- . Wineries available: Bodega O.Fournier, Bodega Piedra Infinita | Zuccardi, Bodega Domaine Bousquet, Bodega Andeluna.
- . Night 2 at Algodon Wine Estates.

## DAY 6

. Check out from Algodon Wine Estates. Private flight from San Rafael domestic airport to San Martín de los Andes Aviador Carlos Campos airfield.

. Arrival at Aviador C Campos airfield. Private transfer to Spring Creek Lodge (30 min).

## DAY 7

- . Full Fishing day.// Non fishing day\*\*
- . Night 2 at Spring Creek Lodge.

#### DAY8

- . Full Fishing Day // Non fishing day
- . Night 3 at Spring Creek Lodge.

#### DAY 9

 $. \ Check out from \ the \ lodge. \ Private \ flight from \ Aviador \ C \ Campos \ air field \ to \ Bariloche \ international \ air port.$ 

## LIFESTYLE:

In-suite Spa, Wine-tasting, Special Dining Events, Cooking Class for local recipes, Sightseeing, Photography Workshop, Bird Watching, Sailing Nahuel Huapi lake, Golf, Shopping tours.

Arrival at Bariloche International Airport. Private transfer to Llao Llao Resort (50 min)

Night 2 at Llao Llao resort.

**DAY 11**Check out from Llao Llao Resort. Private flight from Bariloche International airport to ANDALEN LODGE (SANTA ROSA AIRPORT) 1 HR

Arrival at Santa Rosa Airport. Private transfer to La Pampa lodge (1 hr)

Hunting day

Night 1 at La Pampa Lodge.

#### **DAY 12**

Full Big Game hunting day. Night 2 at La Pampa Lodge.

## **DAY 13**

Check out from La Pampa Lodge. Flight to Buenos Aires.

- . Arrival at San Fernando Airport. Private transfer to Faena Hotel.
- . As soon as you walk into the long hallway with a red rug and black horsehair bench, you know you've entered Faena's fantastical world.
- . Dinner with a Tango Show at Faena Hotel.
- . Located inside the exclusive and impressive Hotel Faena, Rojo Tango is a fascinating show that conquers all the senses, combining sounds, aromas, colors, movement and flavors.
- . Night 1 at Faena Hotel.