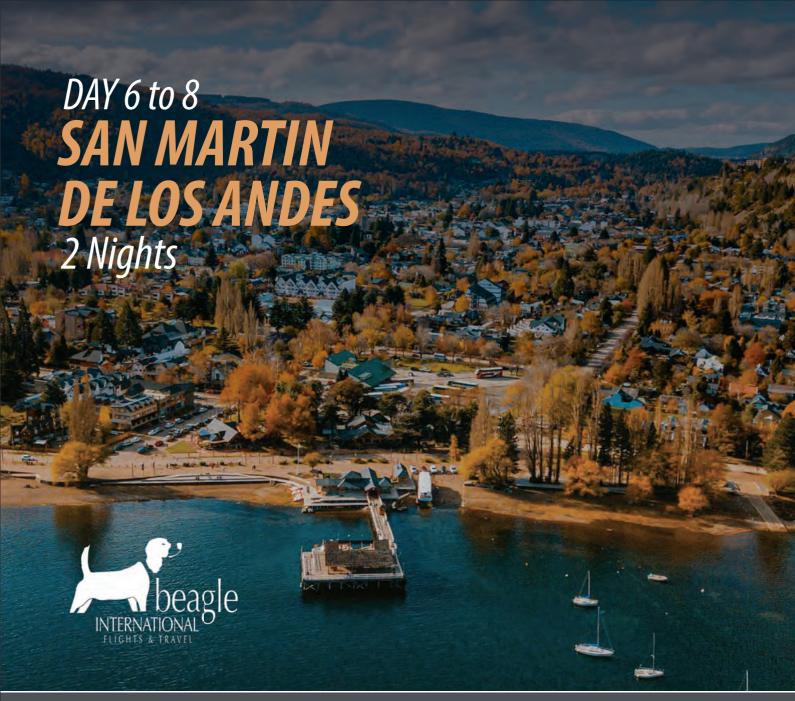

## DAY 6

. Check out from Algodon Wine Estates. Private flight from San Rafael domestic airport to San Martín de los Andes Aviador Carlos Campos airfield.

. Arrival at Aviador C Campos airfield. Private transfer to Spring Creek Lodge (30 min).

- . This lodge is located on the banks of the Chimehuin River near the town of Junín de los Andes and 40 minutes away from the beautiful city of San Martin de los Andes.
- . Wine tasting afternoon at the lodge.
- . Night 1 at Spring Creek Lodge.