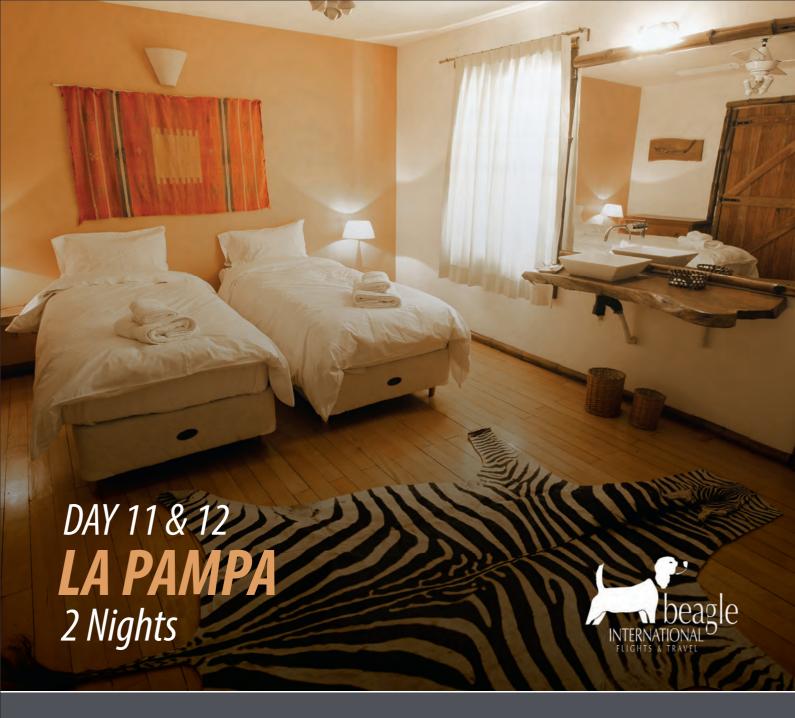

Night 2 at Llao Llao resort.

**DAY 11**Check out from Llao Llao Resort. Private flight from Bariloche International airport to ANDALEN LODGE (SANTA ROSA AIRPORT) 1 HR

Arrival at Santa Rosa Airport. Private transfer to La Pampa lodge (1 hr)

This lodge was established in a location of the Argentine Pampas, where the ongoing study and monitoring of species ensure our guests the most prized trophies in Big Game Hunting Argentina, but with the most careful consideration of nature and the healthy practice of the sport.