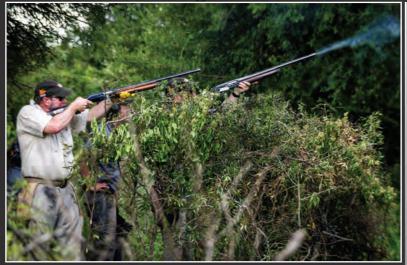

- . Breakfast at Alvear Palace Hotel and check out.
- . Private transfer from Alvear Palace Hotel to San Fernando Airport. Private flight to San Luis.

- . Arrival at San Luis Province. Private transfer to San Luis Lodge.
- . This is ideal for families and groups of friends who desire comfort and service in a private atmosphere.
- . Species: Eared Dove. Season: All year round.
- . Hunting day.
- . Night 1 at San Luis Lodge.

## DAY 2 & 3

- . Full dove hunting day.
- . Nights at San Luis Lodge.

Check out from the Lodge. Private flight from Estancia don Roberto airfield to San Rafael Airport.

\*Optional: Potrero de los Funes Hotel + Non hunting activities.