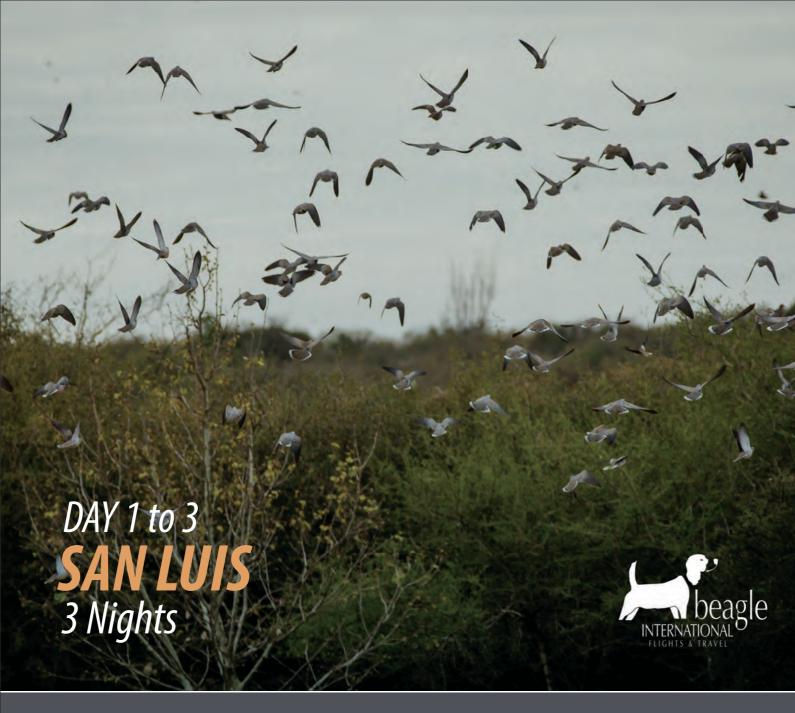

- . Breakfast at Alvear Palace Hotel and check out.
- . Private transfer from Alvear Palace Hotel to San Fernando Airport. Private flight to San Luis.

- . Arrival at San Luis Province. Private transfer to San Luis Lodge.
- . This is ideal for families and groups of friends who desire comfort and service in a private atmosphere.
- . Species: Eared Dove. Season: All year round.
- . Hunting day.
- . Night 1 at San Luis Lodge.