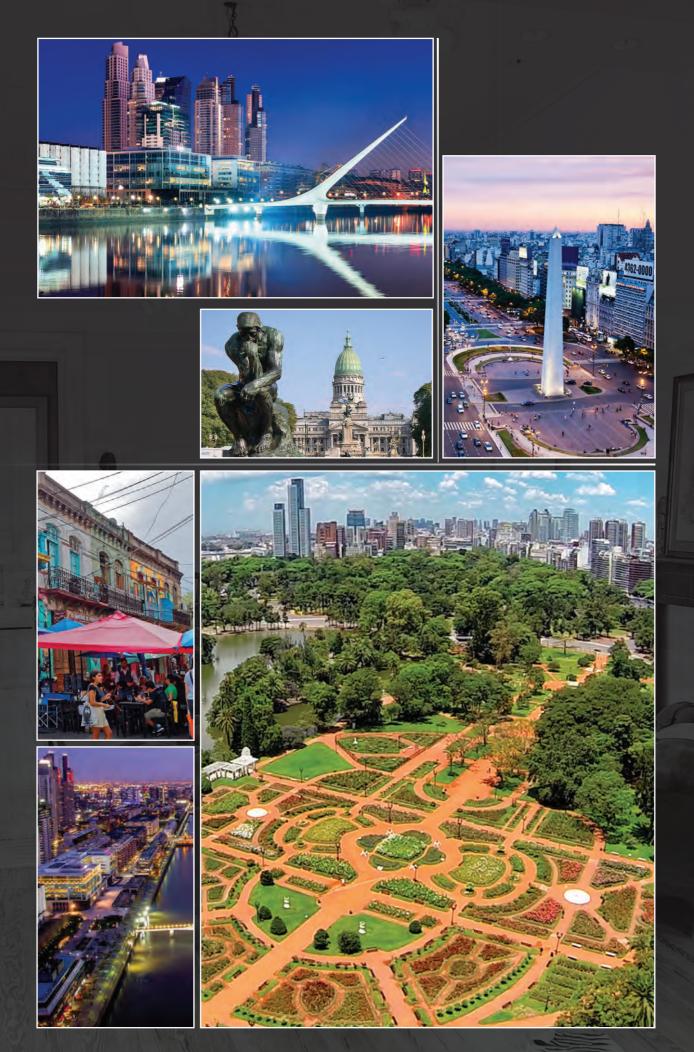

- . Arrival to Buenos Aires.
- . Private transfer to Alvear Palace Hotel
- . After check in at the hotel: Private City Tour with lunch included.
- . Buenos Aires is an astonishing metropolis that looks a bit like Europe, but with an edgy Latin American twist. Glamorous and gritty, this is a very special place, beautiful in its own unique way, resilient and creative.