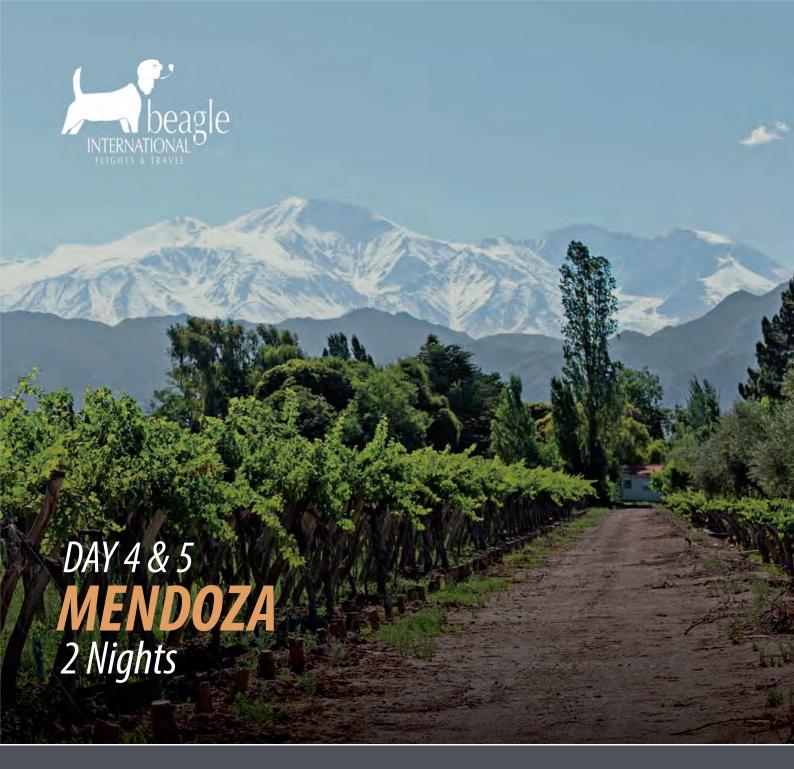

Lodging: at San Luis Lodge.
Breakfast & Dinner at the Lodge.
Lunch at the field.

- . Arrival to San Rafael Airport Private transfer Algodon Wine Estates (20 min).
- . TripAdvisor Travelers' Choice® Winner, and among Frommer's Best Vineyard Hotels Around the World! Enjoy modern amenities and authentic old-world charm, with delightful vineyard views.

- . Free afternoon at Algodon Wine Estates
- . Available activities: Golf, Tennis, Bike tours around property, Vinetards tour.
- . Night at Algodon Wine Estates
- . Night 1 at Algodon Wine Estatest

Flight to Luján de Cuyo region for premium wineries day - La Puntilla airfield.

- . Full day premium wineries visit with lunch included.
- . Wineries available: Bodega O.Fournier, Bodega Piedra Infinita | Zuccardi, Bodega Domaine Bousquet, Bodega Andeluna.
- . Night 2 at Algodon Wine Estates.