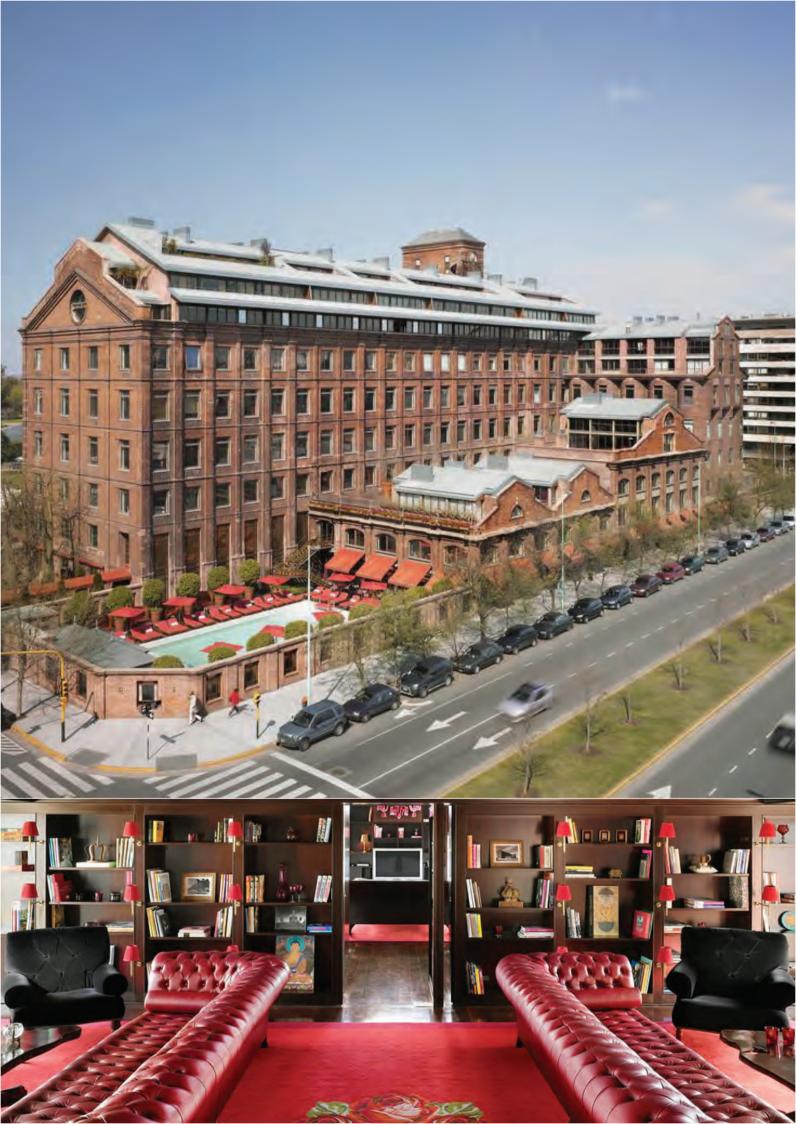

## **DAY 13**

Check out from La Pampa Lodge. Flight to Buenos Aires.

- . Arrival at San Fernando Airport. Private transfer to Faena Hotel.
- . As soon as you walk into the long hallway with a red rug and black horsehair bench, you know you've entered Faena's fantastical world.
- . Dinner with a Tango Show at Faena Hotel.
- . Located inside the exclusive and impressive Hotel Faena, Rojo Tango is a fascinating show that conquers all the senses, combining sounds, aromas, colors, movement and flavors.
- . Night 1 at Faena Hotel.